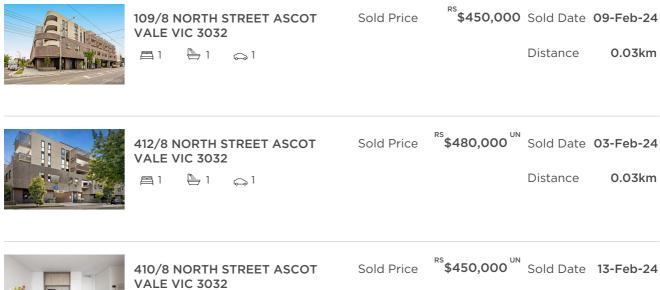

#### Comparable property sales (\*Delete A or B below as applicable)

01 Mar 2023

A\* These are the three properties sold within two kilometres of the property for sale in the last 6 months that the estate agent or agent's representative considers to be most comparable to the property for sale.

to

| Address of comparable property         | Price     | Date of sale |
|----------------------------------------|-----------|--------------|
| 109/8 NORTH STREET ASCOT VALE VIC 3032 | \$450,000 | 09-Feb-24    |
| 412/8 NORTH STREET ASCOT VALE VIC 3032 | \$480,000 | 03-Feb-24    |
| 410/8 NORTH STREET ASCOT VALE VIC 3032 | \$450,000 | 13-Feb-24    |